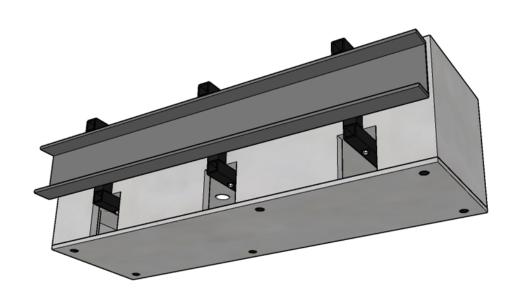

Design Example

HANGING PLANTERS

OPTION 01

1 3D View Not to Scale

2 3D Transparent View Not to Scale

3D Bottom View A
Not to Scale

Satu Bumi Advanced Concrete Technology

Drawing Sketch Project Name: