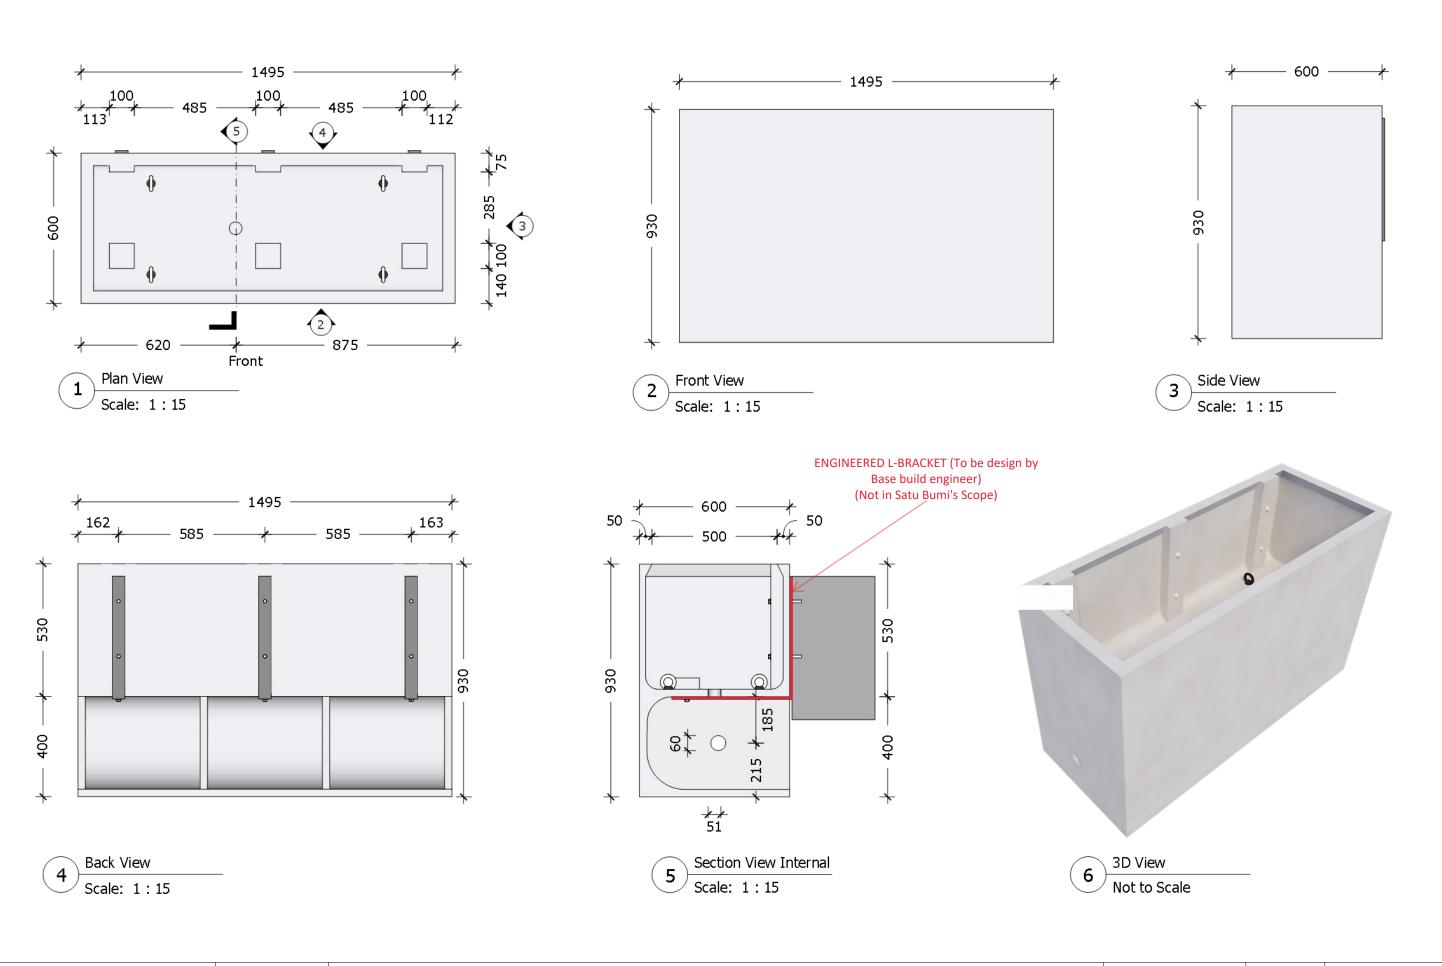

Satu Bumi
Advanced Concrete Technology

Drawing Sketch <u>Project Name:</u>

Weight Estimate:

Rev:

Date:

335 kg

Plan View
Scale: 1:15@A3

Transparent View

Not to Scale

3 Back View

Not to Scale

Scale: 1:10@A3

Satu Bumi Advanced Concrete Technology

Drawing Sketch Project Name:

Weight Estimate:

335 kg