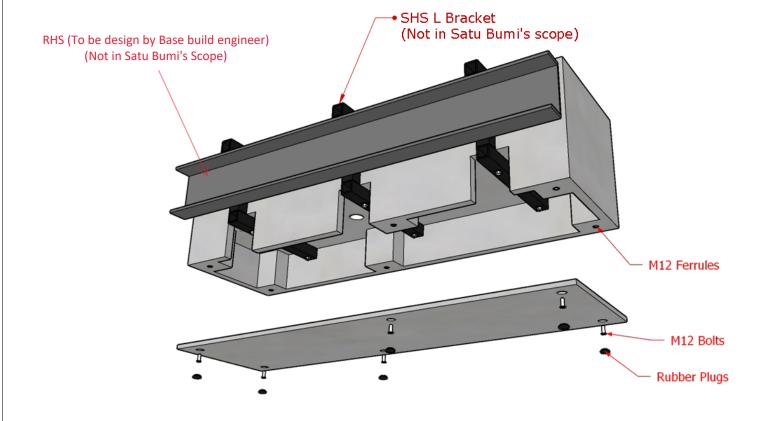

Drawing Sketch <u>Project Name:</u>

Weight Estimate:

145 kg

Rev:

3D Exploded View

Not to Scale

2 3D Fixed View
Not to Scale

OPTION 02