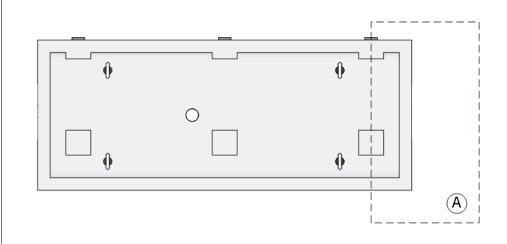

Design Example

HANGING PLANTERS

OPTION 01

1 3D View Not to Scale

2 3D Transparent View Not to Scale

3D Bottom View A
Not to Scale

Satu Bumi Advanced Concrete Technology

Drawing Sketch Project Name: