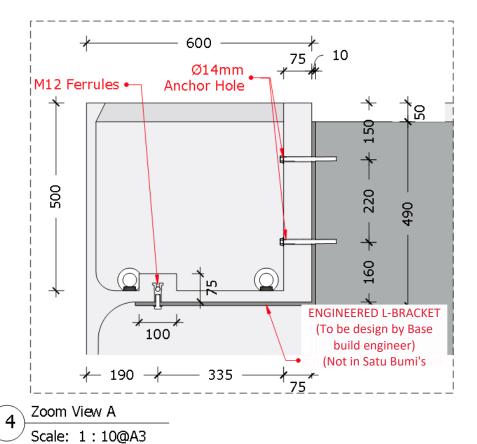

Satu Bumi
Advanced Concrete Technology

Drawing Sketch <u>Project Name:</u>

Weight Estimate:

Rev:

Date:

335 kg

Plan View
Scale: 1:15@A3

Transparent View

Not to Scale

3 Back View

Not to Scale

Scale: 1:10@A3

Satu Bumi Advanced Concrete Technology

Drawing Sketch Project Name:

Weight Estimate:

335 kg