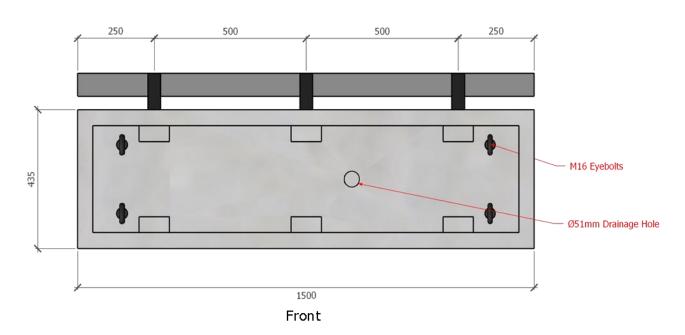

Satu Bumi
Advanced Concrete Technology

Drawing Sketch <u>Project Name:</u>

Weight Estimate:

Rev:

Date:

335 kg

Plan View
Scale: 1:15@A3

Transparent View

Not to Scale

3 Back View

Not to Scale

Scale: 1:10@A3

Satu Bumi Advanced Concrete Technology

Drawing Sketch Project Name:

Weight Estimate:

335 kg