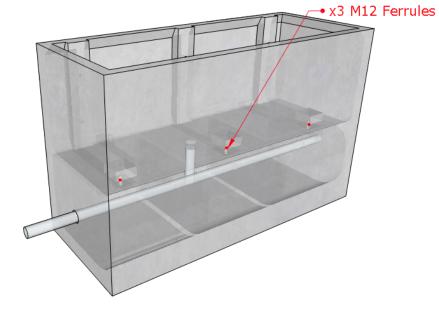

Rev:

2 3D Zoom Exploded View A Not to Scale

3D Zoom Fixed View A
Not to Scale

4 3D Zoom Transparent View A Not to Scale

Satu Bumi Advanced Concrete Technology

Drawing Sketch <u>Project Name:</u>

Weight Estimate: