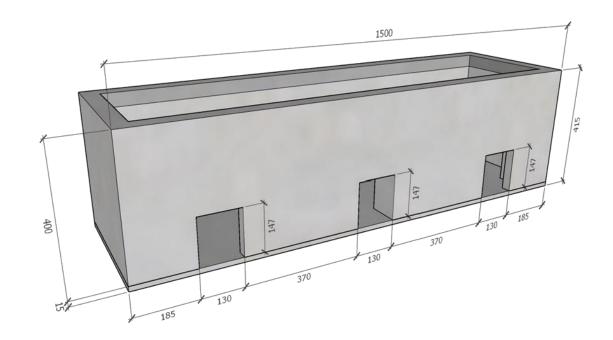

Design Example

HANGING PLANTERS

OPTION 01

1 3D View Not to Scale

2 3D Transparent View Not to Scale

3D Bottom View A
Not to Scale

Satu Bumi Advanced Concrete Technology

Drawing Sketch Project Name:

Weight Estimate:

Rev:

Plan View

Not to Scale

2 Transparent Plan View Not to Scale

3 Back View
Not to Scale

4 3D Transparent View Not to Scale

Satu Bumi Advanced Concrete Technology