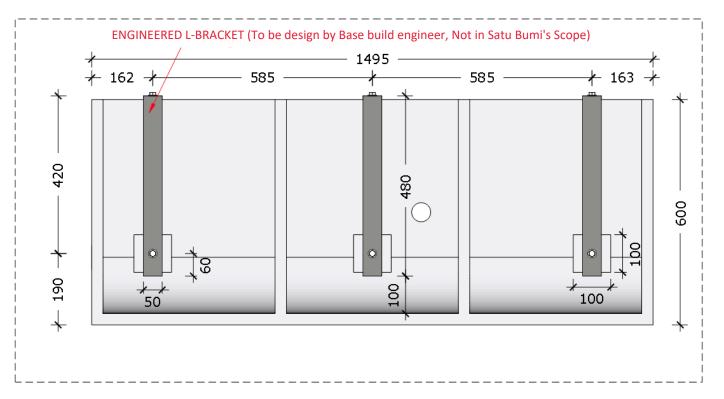

Satu Bumi
Advanced Concrete Technology

Drawing Sketch <u>Project Name:</u>

Weight Estimate:

Rev:

Date:

335 kg

Plan View
Scale: 1:15@A3

Transparent View

Not to Scale

3 Back View

Not to Scale

Scale: 1:10@A3

Satu Bumi Advanced Concrete Technology

Drawing Sketch Project Name:

Weight Estimate:

335 kg