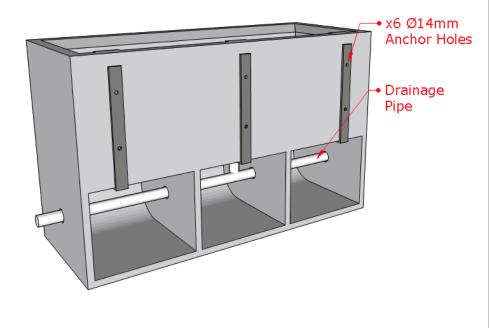

Design Example

HANGING PLANTERS

OPTION 01

1 3D View Not to Scale

2 3D Transparent View Not to Scale

3D Bottom View A
Not to Scale

Satu Bumi Advanced Concrete Technology

Drawing Sketch Project Name: