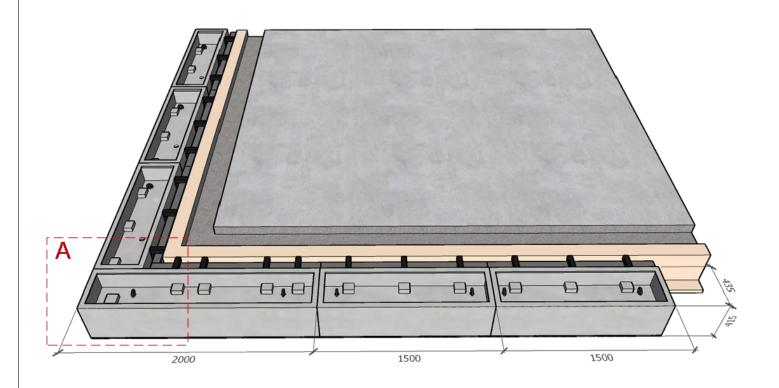

Design Example

HANGING PLANTERS

OPTION 01

1 3D View Not to Scale

2 3D Transparent View Not to Scale

3D Bottom View A
Not to Scale

Satu Bumi Advanced Concrete Technology

Drawing Sketch Project Name: