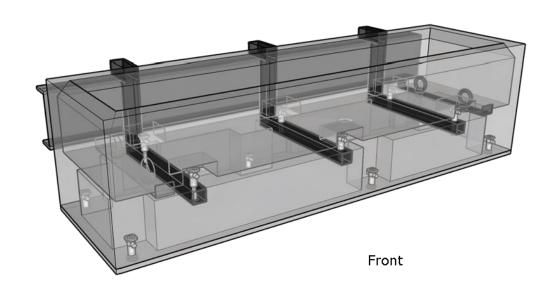

Weight Estimate:

Rev:

Plan View

Not to Scale

2 Transparent Plan View Not to Scale

3 Back View
Not to Scale

4 3D Transparent View Not to Scale

Satu Bumi Advanced Concrete Technology