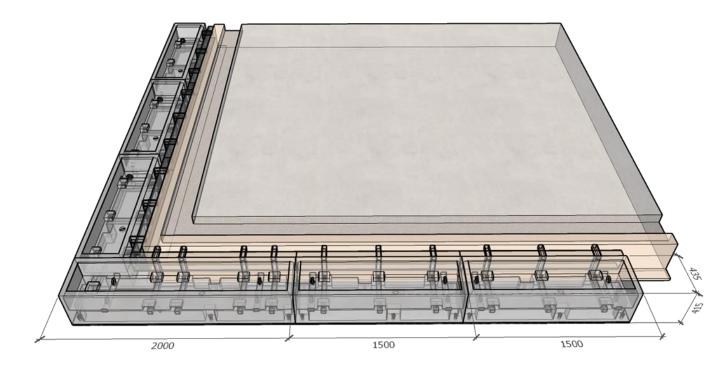

Weight Estimate:

Rev:

Plan View

Not to Scale

2 Transparent Plan View Not to Scale

3 Back View
Not to Scale

4 3D Transparent View Not to Scale

Satu Bumi Advanced Concrete Technology