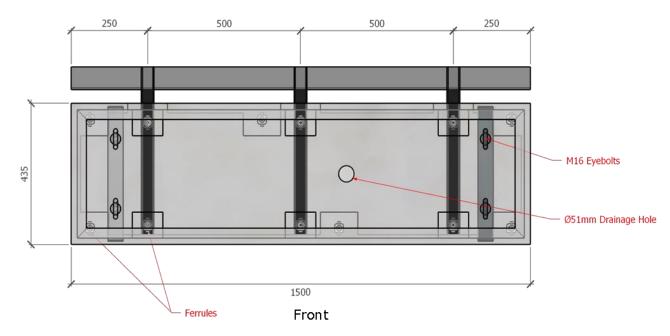

Design Example

HANGING PLANTERS

OPTION 01

1 3D View Not to Scale

2 3D Transparent View Not to Scale

3D Bottom View A
Not to Scale

Satu Bumi Advanced Concrete Technology

Drawing Sketch Project Name:

Weight Estimate:

Rev:

Plan View

Not to Scale

2 Transparent Plan View Not to Scale

3 Back View
Not to Scale

4 3D Transparent View Not to Scale

Satu Bumi Advanced Concrete Technology