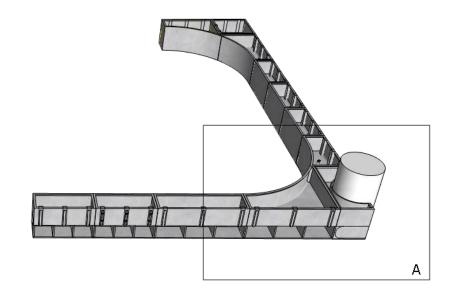

Design Example

HANGING PLANTERS

OPTION 01

1 3D View Not to Scale

2 3D Transparent View Not to Scale

3D Bottom View A
Not to Scale

Satu Bumi Advanced Concrete Technology

Drawing Sketch Project Name: