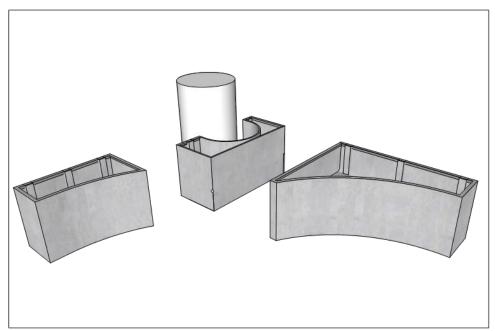

Drawing Sketch <u>Project Name:</u>

Weight Estimate:

145 kg

Rev:

3D Exploded View

Not to Scale

2 3D Fixed View
Not to Scale

OPTION 02