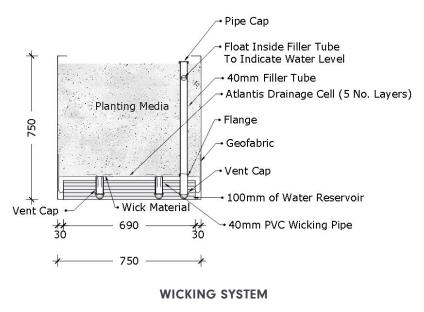

## How Does a Wicking System Work?

With wicking systems, a reservoir of water is maintained at the bottom of a planter that is periodically filled through a watering pipe. The planting media acts as a wick so that when one end of the wick is dry, and the other end is hydrated, it provides a moisture gradient which forces the water into the planting media from the reservoir.