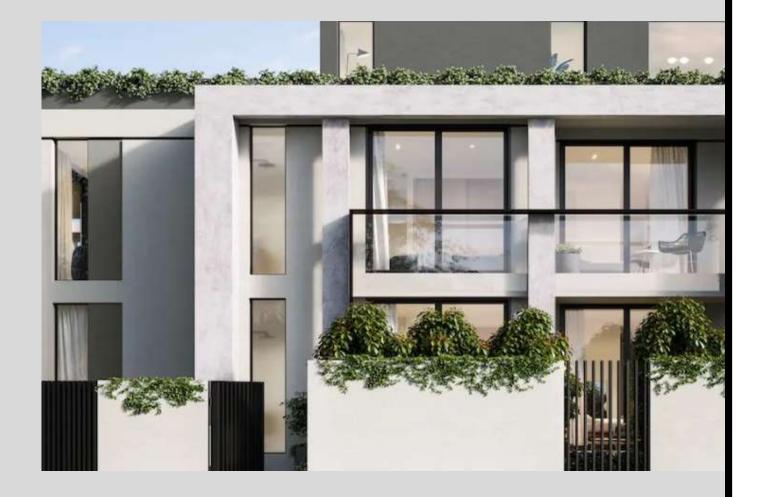

Inspired outdoor spaces offer Caspian residents enviable al fresco havens that have functionality and low maintenance living in mind.

Each terrace, courtyard and balcony space has been fluently designed to bridge the indoor and outdoor seamlessly.

#### Satu Bumi's Involvement

Satu Bumi was engaged by Figurehead Construction to manufacture and supply thirty-two large 800mm High GRC rectangle planters ranging in length from 1,100mm to 3,000m and with varying widths to suite the balustrade set out of the second floor of the building.