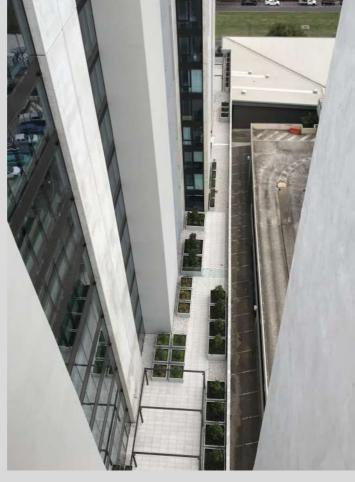

#### Satu Bumi's Involvement

Satu Bumi was engaged directly by Per Se Construction to manufacture and supply eighty standard square and rectangle GRC (Glass Fibre Reinforced Concrete) planters for the fifth-floor public terrace of the building.

These planters ranged in sizes up to 2,000mm long and 2,000mm wide.

Although the planter shapes were relatively standard, the sizes of some of them were large and showcased Satu Bumi's ability to manufacture GRC planters in significant quantities and significant sizes to suit the design intent of a discerning customer at very competitive pricing.

All the planters were manufactured with high commercial grade GRC using Satu Bumi's CityScape technology in a natural grey concrete smooth finish.

This project highlighted the competence of each of the key participants particularly Per Se Constructions that provided the installation and project management services for the landscaping elements of the project.