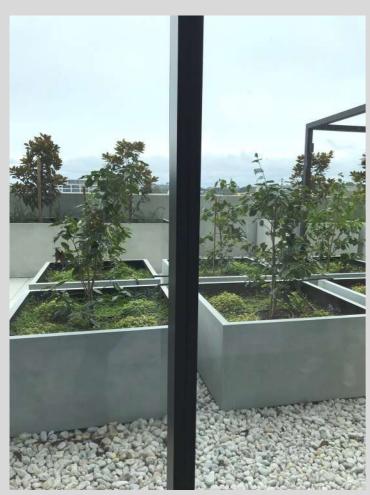

#### Satu Bumi's Involvement

Satu Bumi was engaged directly by Per Se Construction to manufacture and supply eighty standard square and rectangle GRC (Glass Fibre Reinforced Concrete) planters for the fifth-floor public terrace of the building.

These planters ranged in sizes up to 2,000mm long and 2,000mm wide.

Although the planter shapes were relatively standard, the sizes of some of them were large and showcased Satu Bumi's ability to manufacture GRC planters in significant quantities and significant sizes to suit the design intent of a discerning customer at very competitive pricing.

All the planters were manufactured with high commercial grade GRC using Satu Bumi's CityScape technology in a natural grey concrete smooth finish.

This project highlighted the competence of each of the key participants particularly Per Se Constructions that provided the installation and project management services for the landscaping elements of the project.