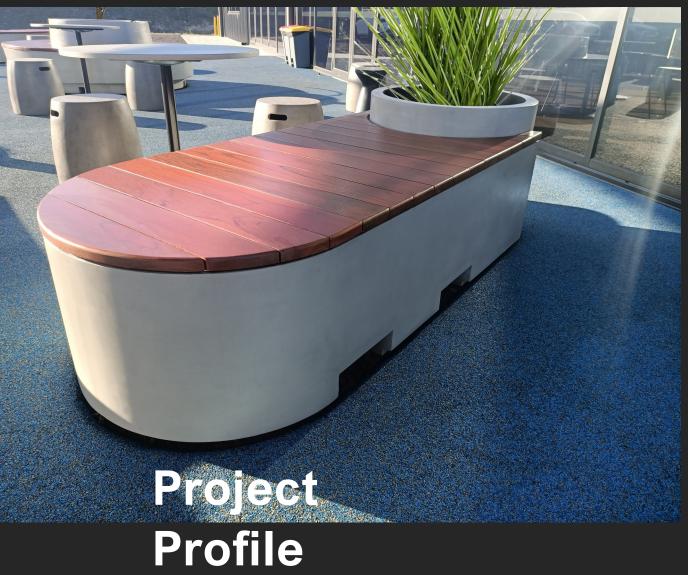

#### Satu Bumi's Involvement

Satu Bumi was engaged directly by Cachet to manufacture and supply a range of GRC (Glass Fibre Reinforced Concrete) furniture for the outdoor social space located within the Ford proving grounds.

The outdoor furniture used for this project was selected from Satu Bumi's standard catalogue ranges of GRC bench planters, GRC tables and GRC bench seats.

The outdoor layout was designed by Cachet, which is a leading Australian commercial design and construction provider, who also managed the sourcing and installation of the outdoor elements for the project.

This project showcased Satu Bumi's ability to manufacture standard outdoor GRC furniture designs to suite a quality commercial project.

All the planters, tables and bench seats were manufactured with high commercial grade GRC using Satu Bumi's CityScape technology with concrete smooth finishes in conjunction with hardwood timber top seating.