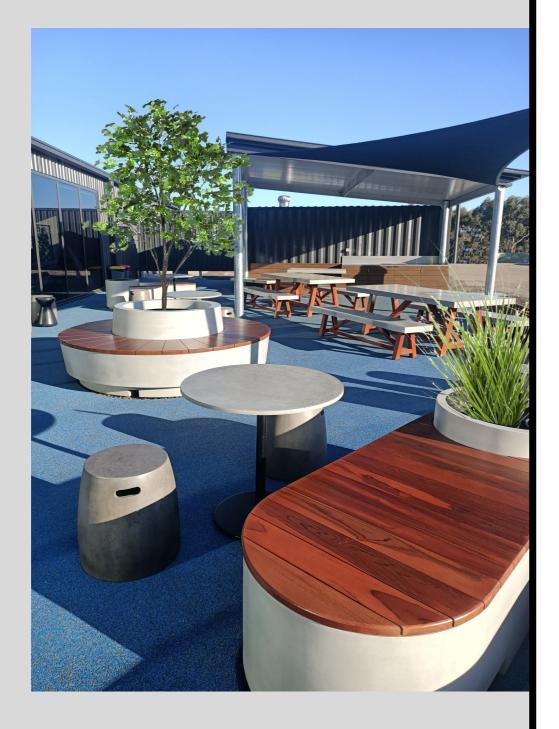

#### Satu Bumi's Involvement

Satu Bumi was engaged directly by Cachet to manufacture and supply a range of GRC (Glass Fibre Reinforced Concrete) furniture for the outdoor social space located within the Ford proving grounds.

The outdoor furniture used for this project was selected from Satu Bumi's standard catalogue ranges of GRC bench planters, GRC tables and GRC bench seats.

The outdoor layout was designed by Cachet, which is a leading Australian commercial design and construction provider, who also managed the sourcing and installation of the outdoor elements for the project.

This project showcased Satu Bumi's ability to manufacture standard outdoor GRC furniture designs to suite a quality commercial project.

All the planters, tables and bench seats were manufactured with high commercial grade GRC using Satu Bumi's CityScape technology with concrete smooth finishes in conjunction with hardwood timber top seating.