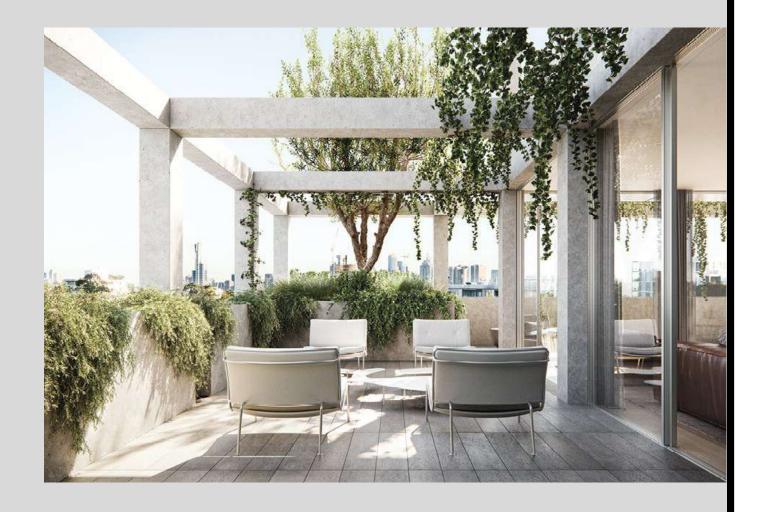

Sophisticated private garden sanctuaries complement the living spaces and are designed to imbue the elements of a traditional backyard, but in a more refined setting.

### Satu Bumi's Involvement

Satu Bumi was engaged directly by Flux Construction to manufacture and supply a range of around fifty large custom GRC (Glass Fibre Reinforced Concrete) rectangle planters for the five floors of the building, some of which were over a meter high, over two meters long, and weight around 400 kilograms.

This was a highly bespoke landscaping project that showcased Satu Bumi's ability to manufacture large custom GRC planters specifically designed to suit a quality residential construction project.

All the planters were manufactured with high commercial grade GRC using Satu Bumi's CityScape technology with a natural grey concrete smooth finish.