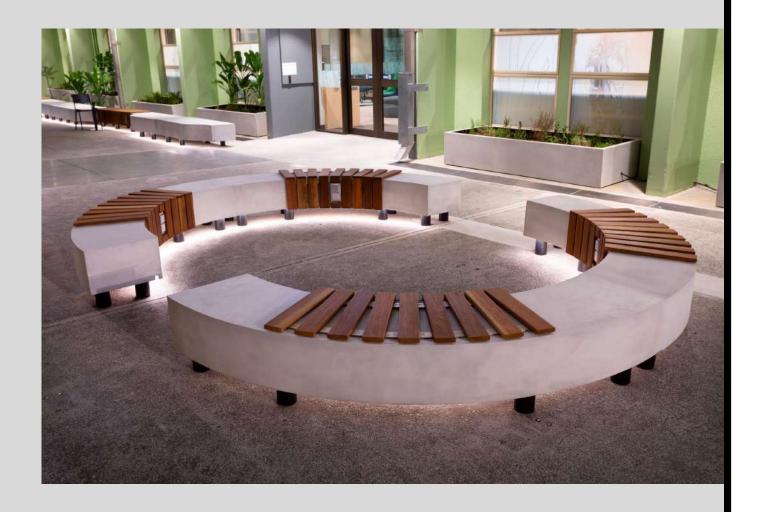

An example of this influence is how the communal outdoor meeting areas reflected the importance of gatherings by incorporating a circular design around a ceremonial fire pit.

#### Satu Bumi's Involvement

Satu Bumi was engaged by Schiavello Construction QLD to supply a range of GRC (Glass Fibre Reinforced Concrete) planters and GRC outside furniture to suit both the practical and stated sensitivities of the project.

All the planters and bases for the outside benches were manufactured with high commercial grade GRC using Satu Bumi's CityScape technology.

The timber bench seat tops were made of weather resistant spotted gum hardwood with brushed stainless steel fixing frames and the benches also included USB charging stations and concealed lighting, all of which ensured that the planters were aesthetically attractive, robustly functional and in alignment with the project's design intent.