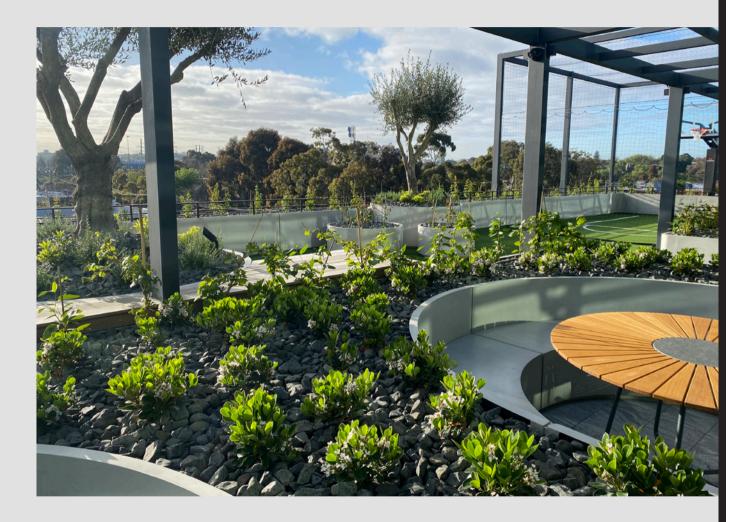

#### Satu Bumi's Involvement

Satu Bumi was engaged by the Maben Group to manufacture and supply GRC landscaping elements for inclusion with the refurbishment of an outside communal social space for the property. The initial landscaping design was provided by Jack Merlo and installed by Living Landscapes.

The project included three large custom-made GRC circular banquet seating benches, GRC bar-b-que face panels and a combination of fifty-four GRC rectangle and cylindrical planters. Many of the rectangle planters

included curved edges, some required circular insets to match several of the cylinder planters and the banquet seating, and some required strengthening to enable the attachment of a metal balustrade. Therefore, the GRC elements were highly customised to suite the specific design intent of the project.

This landscaping project displayed Satu Bumi's ability to manufacture unusual GRC planter and streetscape landscaping designs to suite the required functionality of a commercial outdoor fit out. All the planters, planter-benches and benches were manufactured with high commercial grade GRC (Glass Fibre Reinforced Concrete) using Satu Bumi's CityScape technology with a smooth natural grey finish.