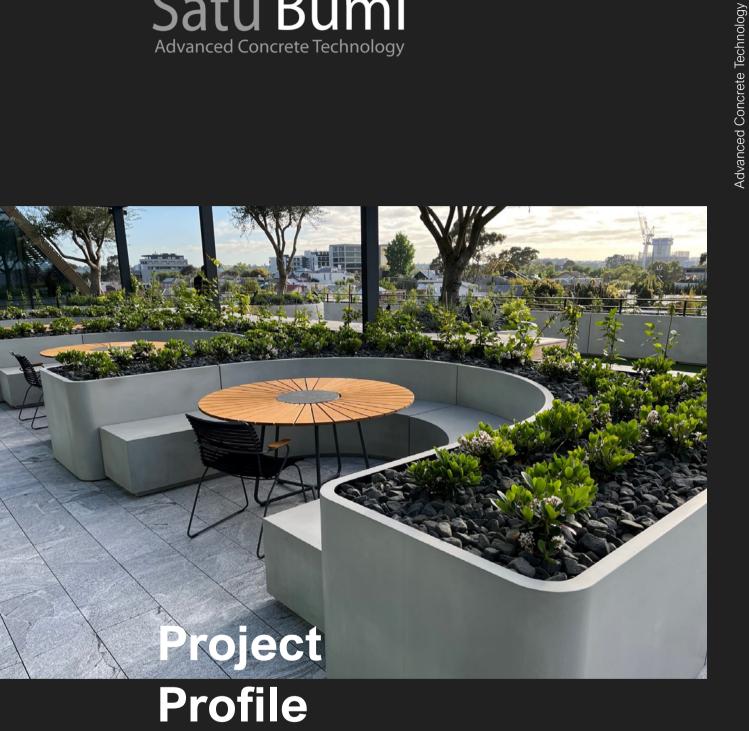

#### Satu Bumi's Involvement

Satu Bumi was engaged by the Maben Group to manufacture and supply GRC landscaping elements for inclusion with the refurbishment of an outside communal social space for the property. The initial landscaping design was provided by Jack Merlo and installed by Living Landscapes.

The project included three large custom-made GRC circular banquet seating benches, GRC bar-b-que face panels and a combination of fifty-four GRC rectangle and cylindrical planters. Many of the rectangle planters

included curved edges, some required circular insets to match several of the cylinder planters and the banquet seating, and some required strengthening to enable the attachment of a metal balustrade. Therefore, the GRC elements were highly customised to suite the specific design intent of the project.

This landscaping project displayed Satu Bumi's ability to manufacture unusual GRC planter and streetscape landscaping designs to suite the required functionality of a commercial outdoor fit out. All the planters, planter-benches and benches were manufactured with high commercial grade GRC (Glass Fibre Reinforced Concrete) using Satu Bumi's CityScape technology with a smooth natural grey finish.