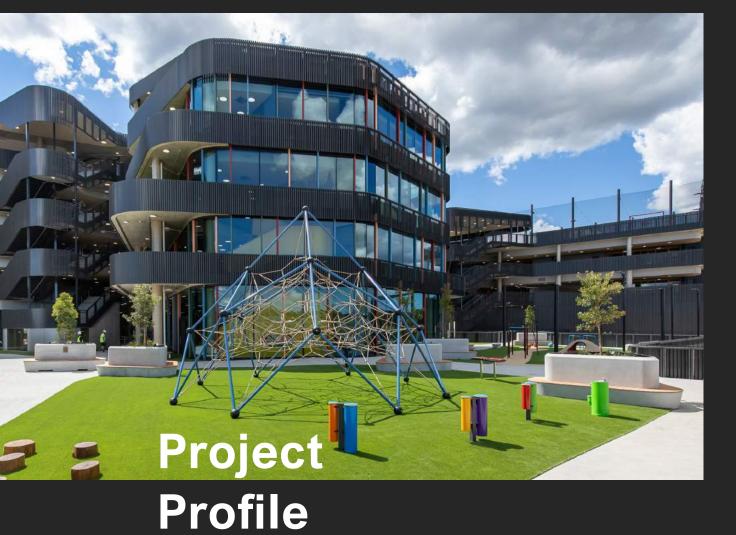

#### **Project Background**

Santa Sophia Catholic College is a state-of-the-art college designed to accommodate up to eighteen hundred and sixty students and is located in Box Hill in Sydney's North-West which is one of Sydney's fastest growing regions.

This impressive school consists of five building zones, each rising to between four and six storeys, connected by podiums full of interactive play elements suited to different student age groups.

The project was delivered by Buildcorp which is a well establish family-owned business with an enviable reputation in the construction industry having built many impressive buildings across the eastern states of Australia over more than thirty years.

The landscaping spanning each of the school's five zones, was provided by Landscape Solutions which is one of Australia's foremost landscaping companies with operations in Sydney, Melbourne, Brisbane, and Auckland.

### Satu Bumi's Involvement

Satu Bumi was engaged by Landscape Solutions to manufacture and supply Glass Fibre Reinforced Concrete (GRC) landscaping elements to the project which included thirteen large custom triangular GRC Rotunda benchplanters, fifty-five standard and taperedtop rectangle and triangular GRC planters, and a 16.275-meter GRC triangular shaped GRC bench.

All the planters, planter-benches and benches were manufactured with high commercial grade GRC using Satu Bumi's CityScape technology with both natural grey and charcoal concrete smooth finishes.

satubumi.com.au