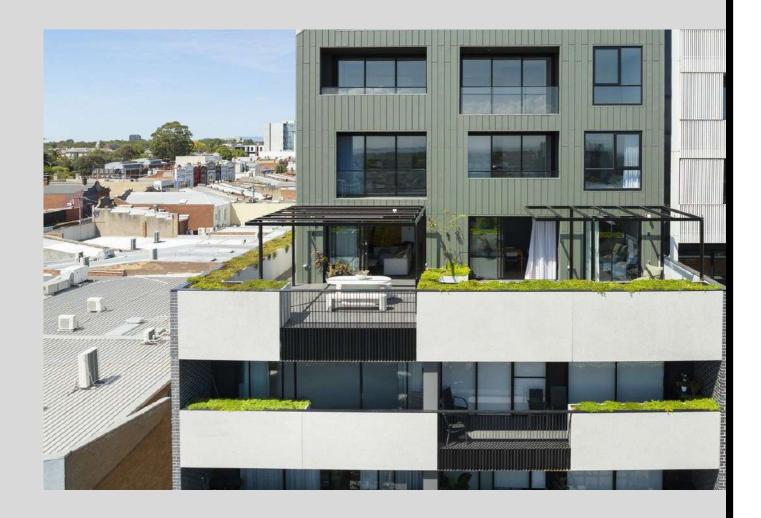

#### **Project Background**

Parklane is a prestigious boutique twenty-four luxury apartment development over eleven levels in the Melbourne suburb of Elsternwick that combines premium quality, modern design, an impeccable attention to detail, and is ideally located near the Elsternwick Reserve, the Glen Huntly Road shopping strip, the Classic Cinema and the Elsternwick Train Station.

Developed by Citiplan Property, built by Figurehead Construction and architecturally designed by award winning and internationally renowned architects Jackson Clement Burrows.

Parklane offers timeless appeal, high end finishes, sleek neutral tones and extensive custom joinery of the finest quality including stunningly engineered oak floors which open out to oversized wraparound terraces with city & bay views that encourage seamless yearround indoor-outdoor living & entertaining.

#### Satu Bumi's Involvement

Satu Bumi was engaged directly by Figurehead Construction to manufacture and supply a range of custom GRC (Glass Fibre Reinforced Concrete) rectangle planters for the apartment terraces on five levels of the building.

This was a custom landscaping project designed by Eckersley Garden Architecture, which is an internationally awarded landscape design firm.

The project showcased Satu Bumi's ability to manufacture GRC planters to suit the high standards of a quality commercial project.