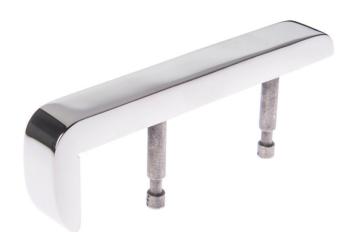

## Skate Deterrents Corner Series

## **COLOUR VARIATIONS**

**Tactile Systems Australia's** Skate Deterrents are the ideal way to protect property from the damage caused by skaters and skateboarders.

Our Dome Series and our Corner Series deterrents are manufactured from marine grade stainless steel, allowing protection to your property, without adversely affecting the appearance of the protected area.

They are suitable for use on a wide range of surfaces, such as planters, retaining walls, handrails, benches etc.

They feature concealed fixings for secure installation.

Tactile Systems skate deterrents have been used in hundreds of applications all over Australia, as well being exported to the USA, New Zealand and PNG.