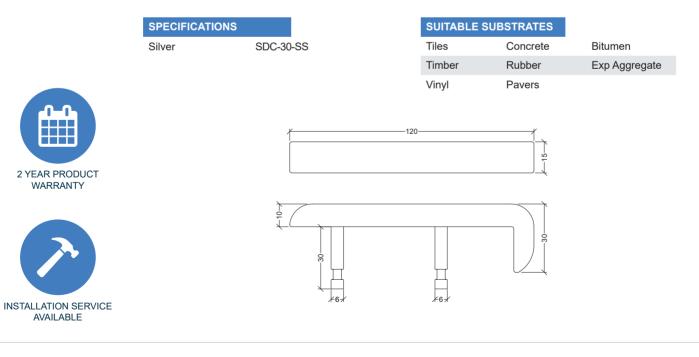

## Skate Deterrents Corner Series

## **COLOUR VARIATIONS**

**Tactile Systems Australia's** Skate Deterrents are the ideal way to protect property from the damage caused by skaters and skateboarders.

Our Dome Series and our Corner Series deterrents are manufactured from marine grade stainless steel, allowing protection to your property, without adversely affecting the appearance of the protected area.

They are suitable for use on a wide range of surfaces, such as planters, retaining walls, handrails, benches etc.

They feature concealed fixings for secure installation.

Tactile Systems skate deterrents have been used in hundreds of applications all over Australia, as well being exported to the USA, New Zealand and PNG.