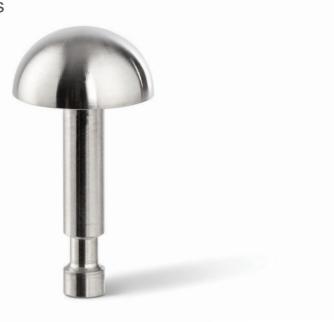

Skate Deterrents

Dome Series

**COLOUR VARIATIONS** 

caused by skaters and skateboarders.

Tactile Systems Australia's Skate Deterrents are the ideal way to protect property from the damage

Our Dome Series and our Corner Series deterrents are manufactured from marine grade stainless steel, allowing protection to your property, without adversely affecting the appearance of the protected area.

They are suitable for use on a wide range of surfaces, such as planters, retaining walls, handrails, benches etc.

They feature concealed fixings for secure installation.

Tactile Systems skate deterrents have been used in hundreds of applications all over Australia, as well being exported to the USA, New Zealand and PNG.

| SPECIFICATIONS |           |  |
|----------------|-----------|--|
| Silver         | SDD-30-SS |  |

| SUITABLE SUBSTRATES |          |               |
|---------------------|----------|---------------|
| Tiles               | Concrete | Bitumen       |
| Timber              | Rubber   | Exp Aggregate |
| Vinyl               | Pavers   |               |