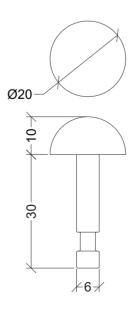

| SPECIFICATIONS |           |  |
|----------------|-----------|--|
| Silver         | SDD-30-SS |  |

| SUITABLE SUBSTRATES |          |               |
|---------------------|----------|---------------|
| Tiles               | Concrete | Bitumen       |
| Timber              | Rubber   | Exp Aggregate |
| Vinyl               | Pavers   |               |