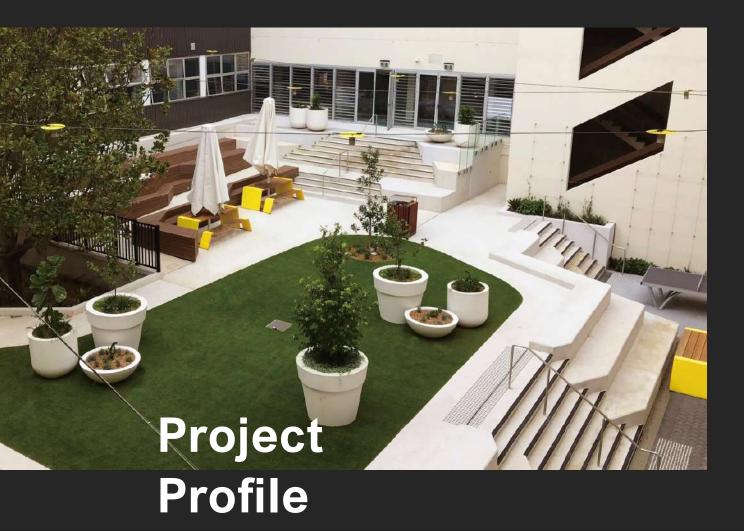

#### Satu Bumi's Involvement

Satu Bumi was engaged by GPM Landscaping to manufacture and deliver a range of standard sized GRC (Glass Fibre Reinforced Concrete) egg pot planters, flowerpot planters and GRC bowls for the internal courtyard of this project.

All the planters and bowls were selected from Satu Bumi's standard range catalogue and were manufactured with high commercial grade GRC using Satu Bumi's CityScape technology with a natural white concrete finish.

The installation of the planters was completed by GPM Landscaping, a NSW based landscape construction company predominantly servicing child care and education facilities in both NSW and Victoria.

This project highlighted the ease of ordering standard sized planters from Satu Bumi's standard catalogue range.