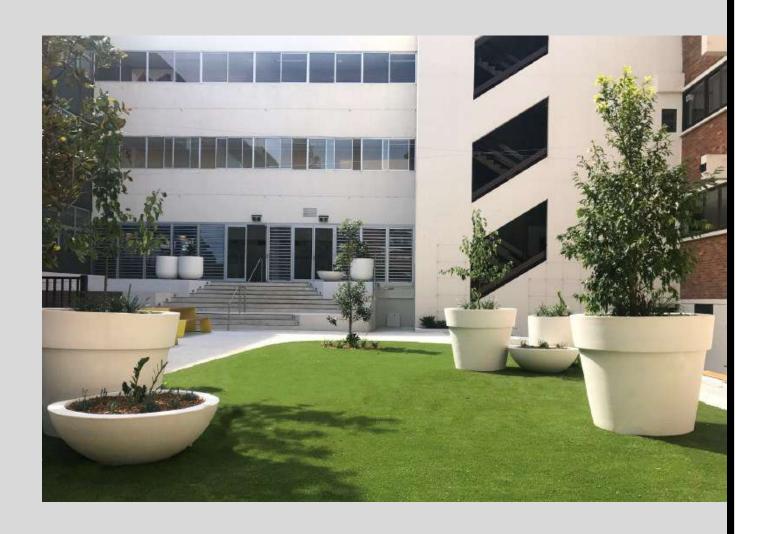

#### Satu Bumi's Involvement

Satu Bumi was engaged by GPM Landscaping to manufacture and deliver a range of standard sized GRC (Glass Fibre Reinforced Concrete) egg pot planters, flowerpot planters and GRC bowls for the internal courtyard of this project.

All the planters and bowls were selected from Satu Bumi's standard range catalogue and were manufactured with high commercial grade GRC using Satu Bumi's CityScape technology with a natural white concrete finish.

The installation of the planters was completed by GPM Landscaping, a NSW based landscape construction company predominantly servicing child care and education facilities in both NSW and Victoria.

This project highlighted the ease of ordering standard sized planters from Satu Bumi's standard catalogue range.