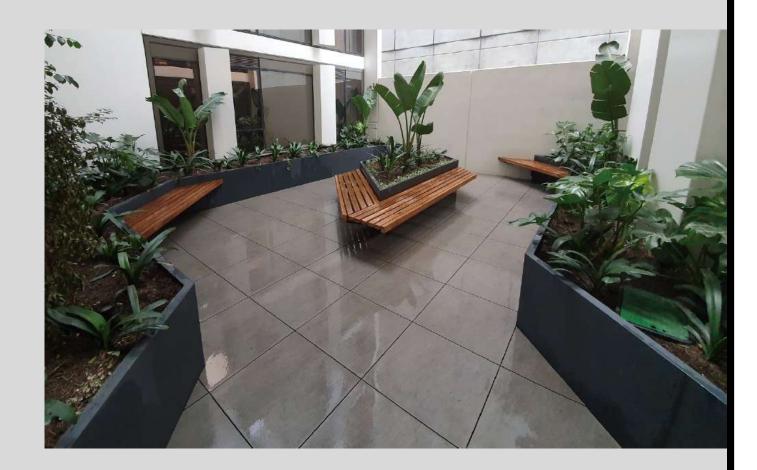

#### Satu Bumi's Involvement

Satu Bumi was engaged by Living Landscapes to manufacture a range of Custom GRC (Glass Fibre Reinforced Concrete) planters for this project with drop down walls so that, when installed, they provide the appearance of being one continuous planter length.

All the planters were manufactured with high commercial grade GRC using Satu Bumi's CityScape technology and included an integrated charcoal pigmented finish.

Many of the planters also included imbedded ferrules to enable the post-installation connection of timber benches supplied by a third party.