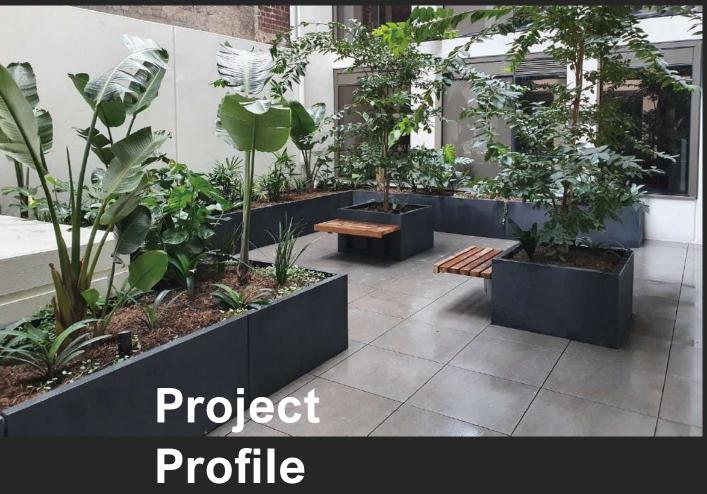

#### Satu Bumi's Involvement

Satu Bumi was engaged by Living Landscapes to manufacture a range of Custom GRC (Glass Fibre Reinforced Concrete) planters for this project with drop down walls so that, when installed, they provide the appearance of being one continuous planter length.

All the planters were manufactured with high commercial grade GRC using Satu Bumi's CityScape technology and included an integrated charcoal pigmented finish.

Many of the planters also included imbedded ferrules to enable the post-installation connection of timber benches supplied by a third party.

The installation of the planters was completed by Living Landscapes, a multi-award winning landscape construction company whose primary focus is on the provision of high quality, professionally serviced, commercial landscaping projects.