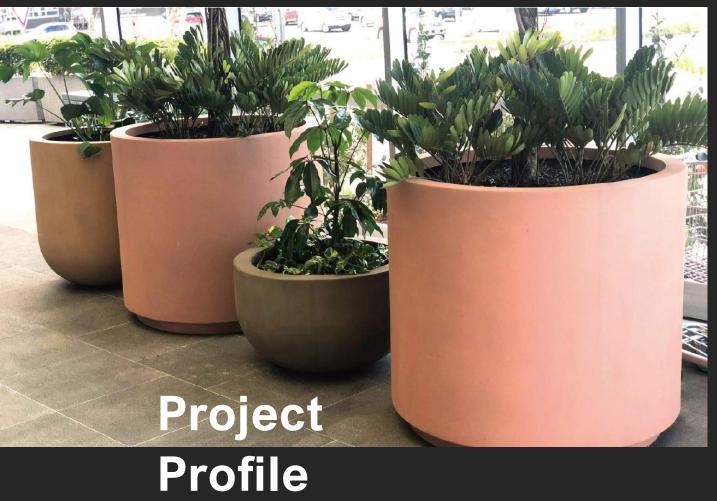

#### Satu Bumi's Involvement

Satu Bumi was engaged to manufacture a range of Custom GRC (Glass Fibre Reinforced Concrete) planters for this project with a palette of integrated pigment colour finishes. The pigment colours selected were well coordinated and included Caramel, Kalgoorlie, Sundance and Iguana pigments sourced from CCS (Concrete Colour Systems).

All the planters were manufactured with high commercial grade GRC using Satu Bumi's CityScape technology.

The installation highlights the effective use of pigmented colours in GRC planters. The colours used on this project were chosen to blend in with other parts of the overall design of the fit out.

The colour finishes delivered to this project clearly highlight the quality of CCS's pigments and Satu Bumi's GRC manufacturing capability to integrate them into their planters.

Therefore, Satu Bumi was proud of its involvement in terms of the manufacture and supply of the GRC planters for the project.