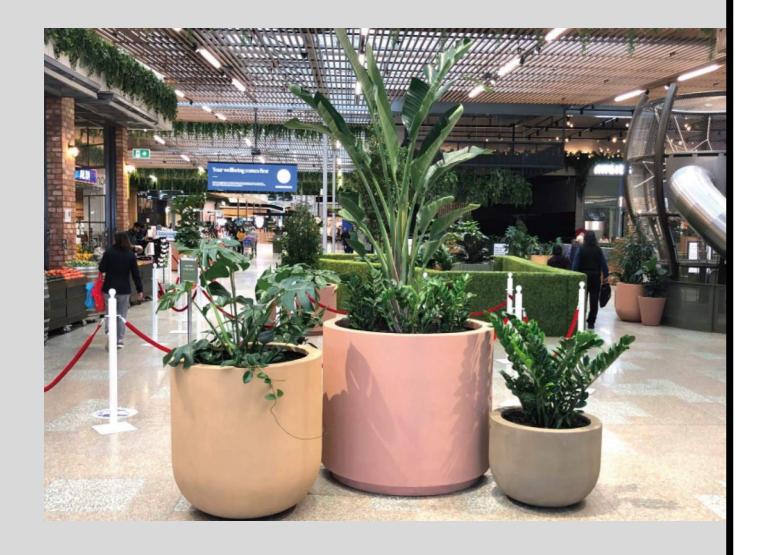

#### Satu Bumi's Involvement

Satu Bumi was engaged to manufacture a range of Custom GRC (Glass Fibre Reinforced Concrete) planters for this project with a palette of integrated pigment colour finishes. The pigment colours selected were well coordinated and included Caramel, Kalgoorlie, Sundance and Iguana pigments sourced from CCS (Concrete Colour Systems).

All the planters were manufactured with high commercial grade GRC using Satu Bumi's CityScape technology.

The installation highlights the effective use of pigmented colours in GRC planters. The colours used on this project were chosen to blend in with other parts of the overall design of the fit out.

The colour finishes delivered to this project clearly highlight the quality of CCS's pigments and Satu Bumi's GRC manufacturing capability to integrate them into their planters.

Therefore, Satu Bumi was proud of its involvement in terms of the manufacture and supply of the GRC planters for the project.