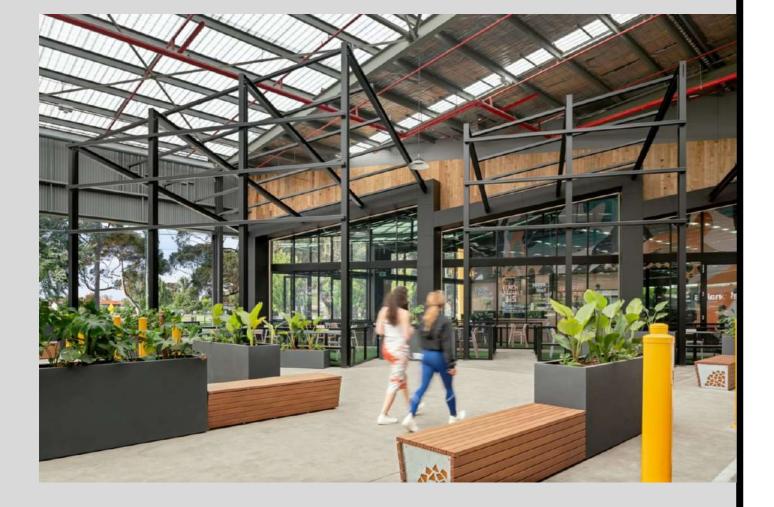

### Satu Bumi's Involvement

Satu Bumi was engaged directly by George Rydell Constructions to manufacture and supply over ninety GRC (Glass Fibre Reinforced Concrete) rectangle planters in a range of sizes for the car park entrance and the front of the building.

This project showcased Satu Bumi's ability to manufacture commercial grade GRC planters in quantities and specific sizes to suite a large retailer's quality expectations.

All the planters were manufactured with high commercial grade GRC using Satu Bumi's CityScape technology with a charcoal concrete smooth finish.