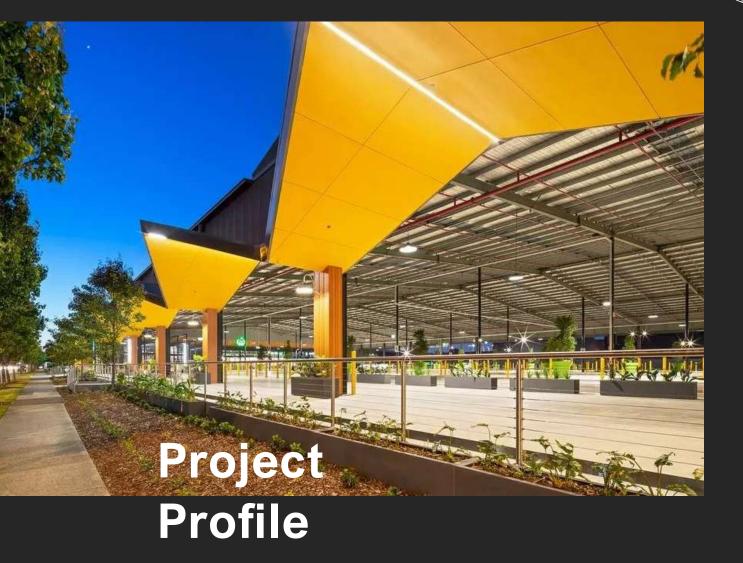

#### **Project Background**

Woolworths Fishermans Bend is located in the Wirraway precinct, close to Port Philip Bay and Westgate Park, and is set to be a thriving retail destination in one of Australia's newest urban development projects.

In a completely unique concept for an Australian supermarket, Woolworths Fishermans Bend is an adaptive reuse of an existing warehouse, inserting a cutting-edge retail neighbourhood centre into an industrial setting.

Designed to spark a change in the surrounding urban landscape, the building needed to be warm and inviting to encourage families and locals to want to use the new space; so these design aspects were carefully included to enhance the customer experience.